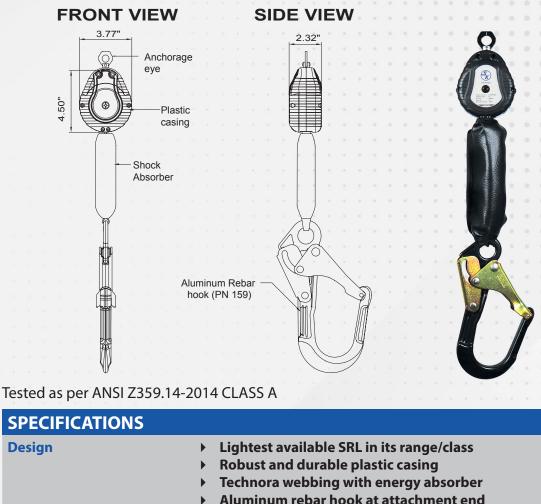

|                                                                                                                                                                                                                                                                                                                                                                                                                                                                                                                                                                                                                                                                                                     | <ul> <li>Technora webbing with energy absorber</li> <li>Aluminum rebar hook at attachment end</li> </ul> |
|-----------------------------------------------------------------------------------------------------------------------------------------------------------------------------------------------------------------------------------------------------------------------------------------------------------------------------------------------------------------------------------------------------------------------------------------------------------------------------------------------------------------------------------------------------------------------------------------------------------------------------------------------------------------------------------------------------|----------------------------------------------------------------------------------------------------------|
|                                                                                                                                                                                                                                                                                                                                                                                                                                                                                                                                                                                                                                                                                                     | Quarter-turn locking steel carabiner (P169-SK) included                                                  |
| Length                                                                                                                                                                                                                                                                                                                                                                                                                                                                                                                                                                                                                                                                                              | ▶ 6 ft. (Maximum)                                                                                        |
| Webbing                                                                                                                                                                                                                                                                                                                                                                                                                                                                                                                                                                                                                                                                                             | Material: Technora webbing 13/16"                                                                        |
| a second s | Minimum breaking strength: 4,500 lbs.                                                                    |
| Weight                                                                                                                                                                                                                                                                                                                                                                                                                                                                                                                                                                                                                                                                                              | ▶ 2.68 lbs. ± 0.02 lbs.                                                                                  |
| Applicable Standards                                                                                                                                                                                                                                                                                                                                                                                                                                                                                                                                                                                                                                                                                | Meets or exceeds ANSI Z359.14-2014 CLASS A                                                               |